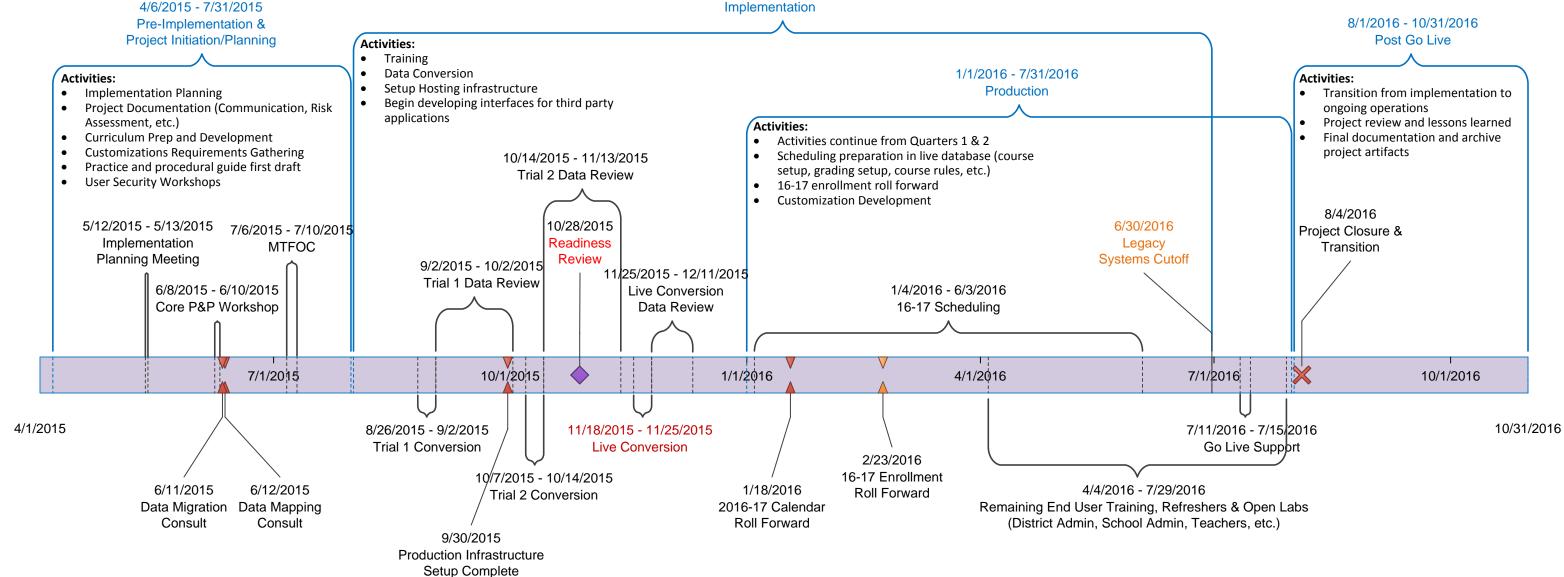

# **SUHSD Project Implementation Timeline**

## Project Window - April 2015 thru August 2016

8/1/2015 - 6/30/2016 Implementation

#### Notes:

- The Campus Database needs to be ready and operational to allow for 16-17 scheduling
- The status of these items will be provided by the SUHSD Project Manager and the Infinite Campus Project Manager.
- Mastering the Fundamentals of Campus (MTFOC)

#### **Important Project Activities:**

- 4 July 15 Holiday
- 20-21 July 15 Certified staff reports Pre-service days
- 22 July 15 School begins for 7-12 students
- 7 September 15 Holiday
- 21 September thru 2 October 15 Fall recess
- 23 thru 25 November 15 No School
- 26 thru 27 November Holiday
- 21 December thru 8 January 15 Winter recess
- 21 March thru 1 April Spring Break